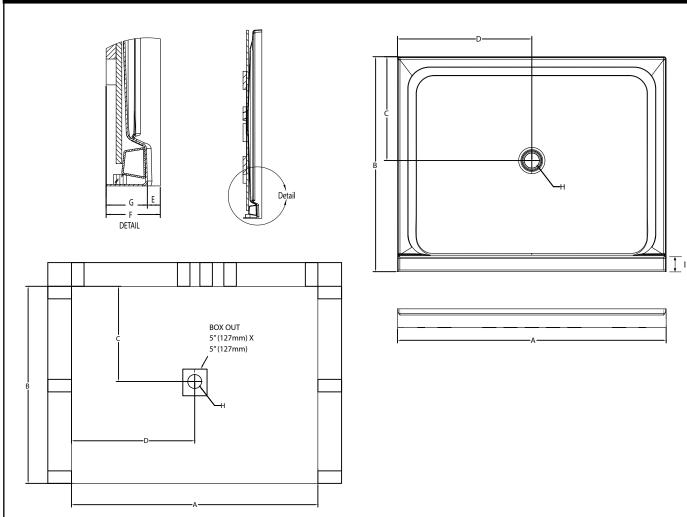

## 6048 Catalina™ Shower Pan

| TECHNICAL SPECIFICATIONS                    |                                                 |
|---------------------------------------------|-------------------------------------------------|
| Dimensions                                  |                                                 |
| Weight (Empty)                              | 71 lbs (32 kg)                                  |
| Weight (Packaged)                           | 76 lbs (34 kg)                                  |
| Overall Dimensions                          | 60" (1524 mm) x 48" (1220 mm) x 3-3/16" (81 mm) |
| Drain Location                              | Center                                          |
| Total Weight (Floor Loading)                | 19.3 lbs/ft <sup>2</sup> (94 kg/m) <sup>2</sup> |
| Water Pressure Requirement                  | N/A                                             |
| A. Overall Width                            | 60" (1524 mm)                                   |
| B. Overall Depth (Includes Nailing Flange)  | 48" (1220 mm)                                   |
| C. Drain Rough-In (From Back Wall)          | 23-3/16" (589 mm)                               |
| D. Drain Rough-In (From Side Wall)          | 30" (762 mm)                                    |
| E. Flange Height                            | 1" (25.4 mm)                                    |
| F. Overall Height (Includes Nailing Flange) | 4-3/16" (106 mm)                                |
| G. Skirt Height                             | 3-3/16" (81 mm)                                 |
| H. Drain Diameter                           | 3-3/8" (86 mm)                                  |
| I. Threshold Width                          | 3-1/4" (83 mm)                                  |
| Accessories                                 |                                                 |
| Drain Kit with Strainer (Included)          | M B 2 8 8 2 7                                   |

## **KEY DIMENSIONS**

© 2016 Jacuzzi Luxury Bath • For additional information call Customer Service 800-288-4002 • http://www.jacuzzi.com/baths/support/specs-and-manuals/ Refer to installation instructions included with fixture before beginning installation. Please confirm product availability and specifications before commencing with any installation work. PRODUCT SPECIFICATIONS AND AVAILABILITY ARE SUBJECT TO CHANGE WITHOUT NOTICE.